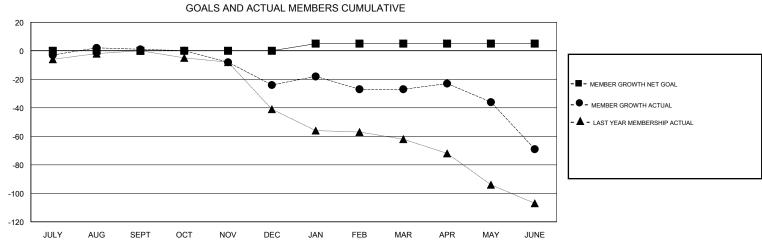

## JOOST PAIJMANS **LOCATION ENGLAND GMT CA** Clubs Members RESULTS FOR 2017-2018 RESULTS FOR 2017-2018 NEW CLUBS NEW CLUB GOAL DROPPED CLUBS MEMBER GROWTH NET MEMBER GROWTH DROPPED QUARTER QUARTER GOAL ACTUAL MEMBERS ACTUAL (including transfers) 0 0 0 28 25 JULY/AUG/SEPT JULY/AUG/SEPT 0 0 13 37 OCT/NOV/DEC OCT/NOV/DEC 0 1 0 5 34 32 JAN/FEB/MAR JAN/FEB/MAR 0 0 0 49 88 APR/MAY/JUNE APR/MAY/JUNE