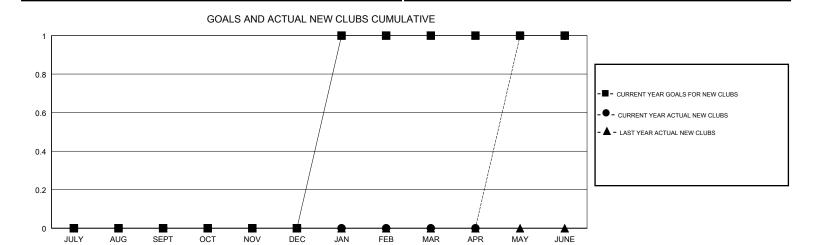

## JOOST PAIJMANS **LOCATION ENGLAND GMT CA** Clubs Members RESULTS FOR 2017-2018 RESULTS FOR 2017-2018 NEW CLUBS NEW CLUB GOAL DROPPED CLUBS MEMBER GROWTH NET MEMBER GROWTH DROPPED QUARTER QUARTER GOAL ACTUAL MEMBERS ACTUAL (including transfers) 0 0 0 28 25 JULY/AUG/SEPT JULY/AUG/SEPT 0 0 13 37 OCT/NOV/DEC OCT/NOV/DEC 0 1 0 5 34 32 JAN/FEB/MAR JAN/FEB/MAR 0 0 0 49 88 APR/MAY/JUNE APR/MAY/JUNE